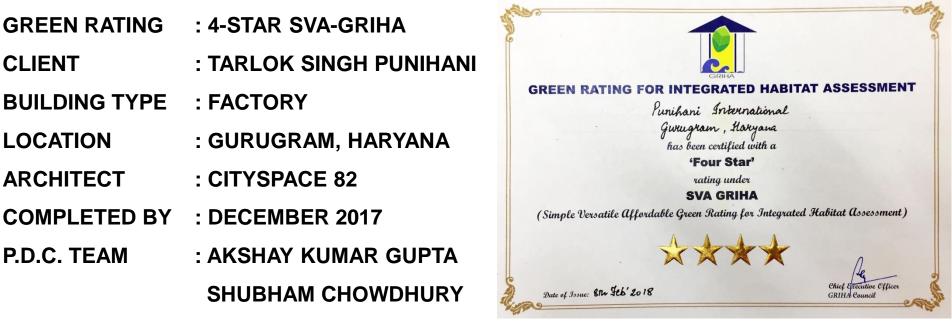

FURSATGANJ, UP     |
| ARCHITECT            | : AXIS CONSULTANTS   |
| COMPLETED BY         | : OCTOBER 2021       |
| P.D.C. TEAM          | : AKSHAY KUMAR GUPTA |
|                      | SIDDHARTH GAUTAM     |
|                      | YASH HARIT           |



GREEN RATING FOR INTEGRATED HABITAT ASSESSMENT Rajiv Gandhi National Aviation University Academic Block Fursatganj, Uttar Pradesh has been provisionally certified with a 'Three Star' rating under GRIHA



An initiative of Ministry of New and Renewable Energy Government of India and The Energy and Resources Institute

Chief Executive Officer

GRIHA Council

Date of Issue: 2nd November 2021

#### PROJECT BUA

: ~ 1,39,318 Sqft



## **NABARD AT NAYA RAIPUR**



PROJECT BUA : ~ 60,817 Sqft



### **PUNIHANI INTERNATIONAL GURGAON**



PROJECT AREA : ~ 25000 Sqft



## **EMPOWERING RURAL INDIA THROUGH EDU-HUB**



| <b>GREEN RATING</b> | : 5-STAR SVA-GRIHA       |
|---------------------|--------------------------|
| CLIENT              | : RENEW POWER            |
| BUILDING TYPE       | : COMMUNITY CENTER       |
| LOCATION            | : VARANASI, U.P.         |
| ARCHITECT           | : BEYOND BUILT PVT. LTD. |
| COMPLETED BY        | : MAY 2018               |
| P.D.C. TEAM         | : AKSHAY KUMAR GUPTA     |
|                     | SHUBHAM CHOWDHURY        |
|                     |                          |

- PROJECT BUA : ~ 4000 Sqft





### **VEDANYA SCHOOL**

GREEN RATING: PLATINUM IGBC GREEN SCHOOLSCLIENT: KABIRS VALLEY LEARNERS FOUNDATIONBUILDING TYPE: PRIMARY SCHOOLLOCATION: GURGAON, HARYANAARCHITECT: VI