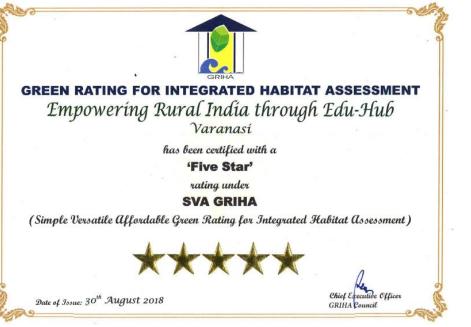

## **EMPOWERING RURAL INDIA THROUGH EDU-HUB**

| <b>GREEN RATING</b> | : 5-STAR SVA-GRIHA       |
|---------------------|--------------------------|
| CLIENT              | : RENEW POWER            |
| BUILDING TYPE       | : COMMUNITY CENTER       |
| LOCATION            | : VARANASI, U.P.         |
| ARCHITECT           | : BEYOND BUILT PVT. LTD. |
| COMPLETED BY        | : MAY 2018               |
| P.D.C. TEAM         | : AKSHAY KUMAR GUPTA     |
|                     | SHUBHAM CHOWDHURY        |
|                     |                          |