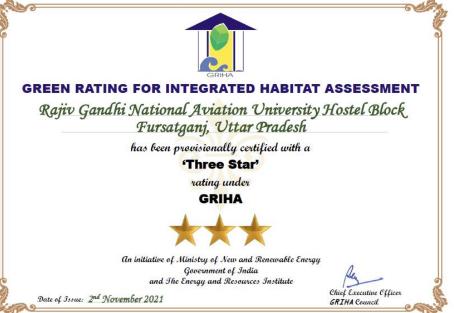

## **NATIONAL AVIATION UNIVERISTY HOSTEL BLOCK**

- **GREEN RATING** : 3-STAR GRIHA v3.1
- CLIENT : AAI
- BUILDING TYPE : RESIDENTIAL
- LOCATION : FURSATGANJ, UP
- ARCHITECT : AXIS CONSULTANTS
- COMPLETED BY : OCTOBER 2021
- P.D.C. TEAM : AKSHAY KUMAR GUPTA SIDDHARTH GAUTAM YASH HARIT
- PROJECT BUA : ~ 1,70,190 Sqft

GREEN RATING FOR INTEGRATED HABITAT ASSESSMENT Rajiv Gandhi National Aviation University Academic Block Fursatganj, Uttar Pradesh has been provisionally certified with a 'Three Star' rating under GRIHA

An initiative of Ministry of New and Renewable Energy Government of India and The Energy and Resources Institute

Chief Executive Officer

GRIHA Council

Date of Issue: 2nd November 2021