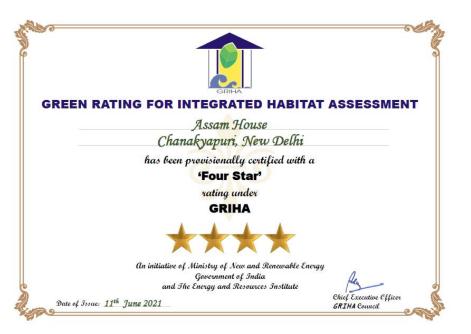

## **ASSAM HOUSE NEW DELHI**

| <b>GREEN RATING</b>  | : 4-STAR GRIHA       |
|----------------------|----------------------|
| CLIENT               | : ASSAM PWD          |
| <b>BUILDING TYPE</b> | : GUEST HOUSE        |
| LOCATION             | : NEW DELHI          |
| ARCHITECT            | : DK ASSOCIATES      |
| COMPLETED BY         | : JUNE 2021          |
| P.D.C. TEAM          | : AKSHAY KUMAR GUPTA |
|                      | SIDDHARTH GAUTAM     |
|                      | SHIVAM POONIA        |
|                      |                      |

PROJECT BUA : ~ 44,787 Sqft