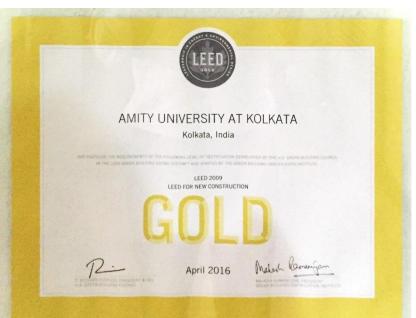

## **AMITY UNIVERSITY KOLKATA**

GREEN RATING CLIENT BUILDING TYPE LOCATION ARCHITECT COMPLETED BY P.D.C. TEAM

PROJECT B.U.A.

- : GOLD USGBC LEED v2009
- : AMITY UNIVERSITY
- : INSTITUTE
- : KOLKATA
- : VIJAY GUPTA ARCHITECTS
- COMPLETED BY : DECEMBER 2015
  - : AKSHAY KUMAR GUPTA SWATI GARG
  - : ~ 3,00,000 Sqft