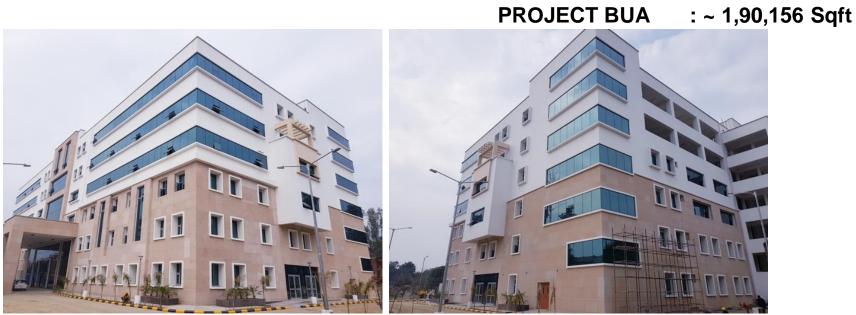

## **NATIONAL AVIATION UNIVERISTY HOSTEL BLOCK**

- **GREEN RATING** : 3-STAR GRIHA v3.1
- CLIENT : AAI
- BUILDING TYPE : RESIDENTIAL
- LOCATION : FURSATGANJ, UP
- ARCHITECT : AXIS CONSULTANTS
- COMPLETED BY : OCTOBER 2021
- P.D.C. TEAM : AKSHAY KUMAR GUPTA SIDDHARTH GAUTAM YASH HARIT
- PROJECT BUA : ~ 1,70,190 Sqft

#### PROJECT BUA

: ~ 1,39,318 Sqft