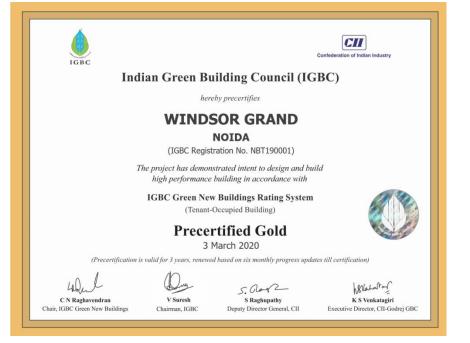

## WINDSOR GRAND

GREEN RATING CLIENT BUILDING TYPE LOCATION ARCHITECT COMPLETED BY P.D.C. TEAM

- : GOLD IGBC GREEN NEW BUILDING PRECERTIFIED
  - : STAR PROPWELL PVT LTD
- : OFFICE CORE & SHELL
- : NOIDA, UP
- : SANJIV TANDON & ASSOCIATES
- COMPLETED BY : DECEMBER 2021
  - : AKSHAY KUMAR GUPTA YASH HARIT BHAVINI PANDEY