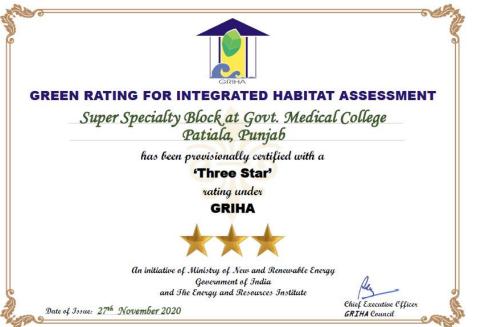

## SUPER SPECIALTY BLOCK AT GOVT. MEDICAL COLLEGE

| <b>GREEN RATING</b> | : 3-STAR GRIHA v3.1  |
|---------------------|----------------------|
| CLIENT              | : HSCC INDIA PVT LTD |
| BUILDING TYPE       | : HOSPITAL           |
| LOCATION            | : PATIALA            |
| ARCHITECT           | : HSCC INDIA PVT LTD |
| COMPLETED BY        | : DECEMBER 2019      |
| P.D.C. TEAM         | : AKSHAY KUMAR GUPTA |
|                     | <b>ROHAN CHAUHAN</b> |
|                     | SHIVAM POONIA        |