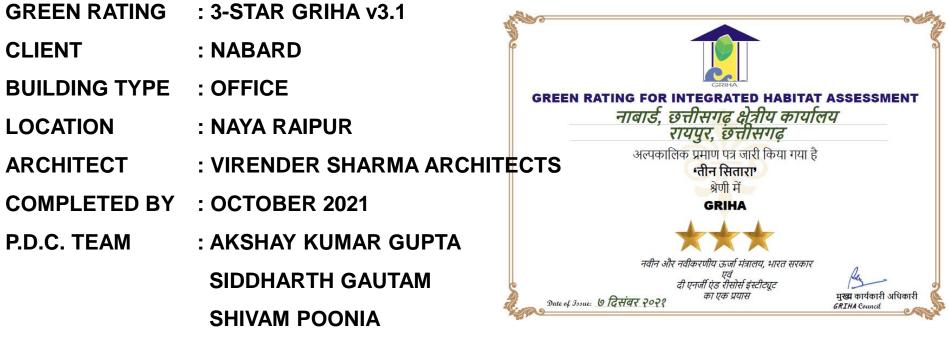

<b>BUILDING TYPE</b> | : INSTITUTIONAL      |
| LOCATION             | : FURSATGANJ, UP     |
| ARCHITECT            | : AXIS CONSULTANTS   |
| COMPLETED BY         | : OCTOBER 2021       |
| P.D.C. TEAM          | : AKSHAY KUMAR GUPTA |
|                      | SIDDHARTH GAUTAM     |
|                      | YASH HARIT           |



GREEN RATING FOR INTEGRATED HABITAT ASSESSMENT Rajiv Gandhi National Aviation University Academic Block Fursatganj, Uttar Pradesh has been provisionally certified with a 'Three Star' rating under GRIHA



An initiative of Ministry of New and Renewable Energy Government of India and The Energy and Resources Institute

Chief Executive Officer

GRIHA Council

Date of Issue: 2nd November 2021

#### PROJECT BUA

: ~ 1,39,318 Sqft



## **NABARD AT NAYA RAIPUR**



PROJECT BUA : ~ 60,817 Sqft



### **PUNIHANI INTERNATIONAL GURGAON**



PROJECT AREA : ~ 25000 Sqft



## **EMPOWERING RURAL INDIA THROUGH EDU-HUB**



| <b>GREEN RATING</b> | : 5-STAR SVA-GRIHA       |
|---------------------|--------------------------|
| CLIENT              | : RENEW POWER            |
| BUILDING TYPE       | : COMMUNITY CENTER       |
| LOCATION            | : VARANASI, U.P.         |
| ARCHITECT           | : BEYOND BUILT PVT. LTD. |
| COMPLETED BY        | : MAY 2018               |
| P.D.C. TEAM         | : AKSHAY KUMAR GUPTA     |
|                     | SHUBHAM CHOWDHURY        |
|                     |                          |

- PROJECT BUA : ~ 4000 Sqft





### **VEDANYA SCHOOL**

GREEN RATING: PLATINUM IGBC GREEN SCHOOLSCLIENT: KABIRS VALLEY LEARNERS FOUND